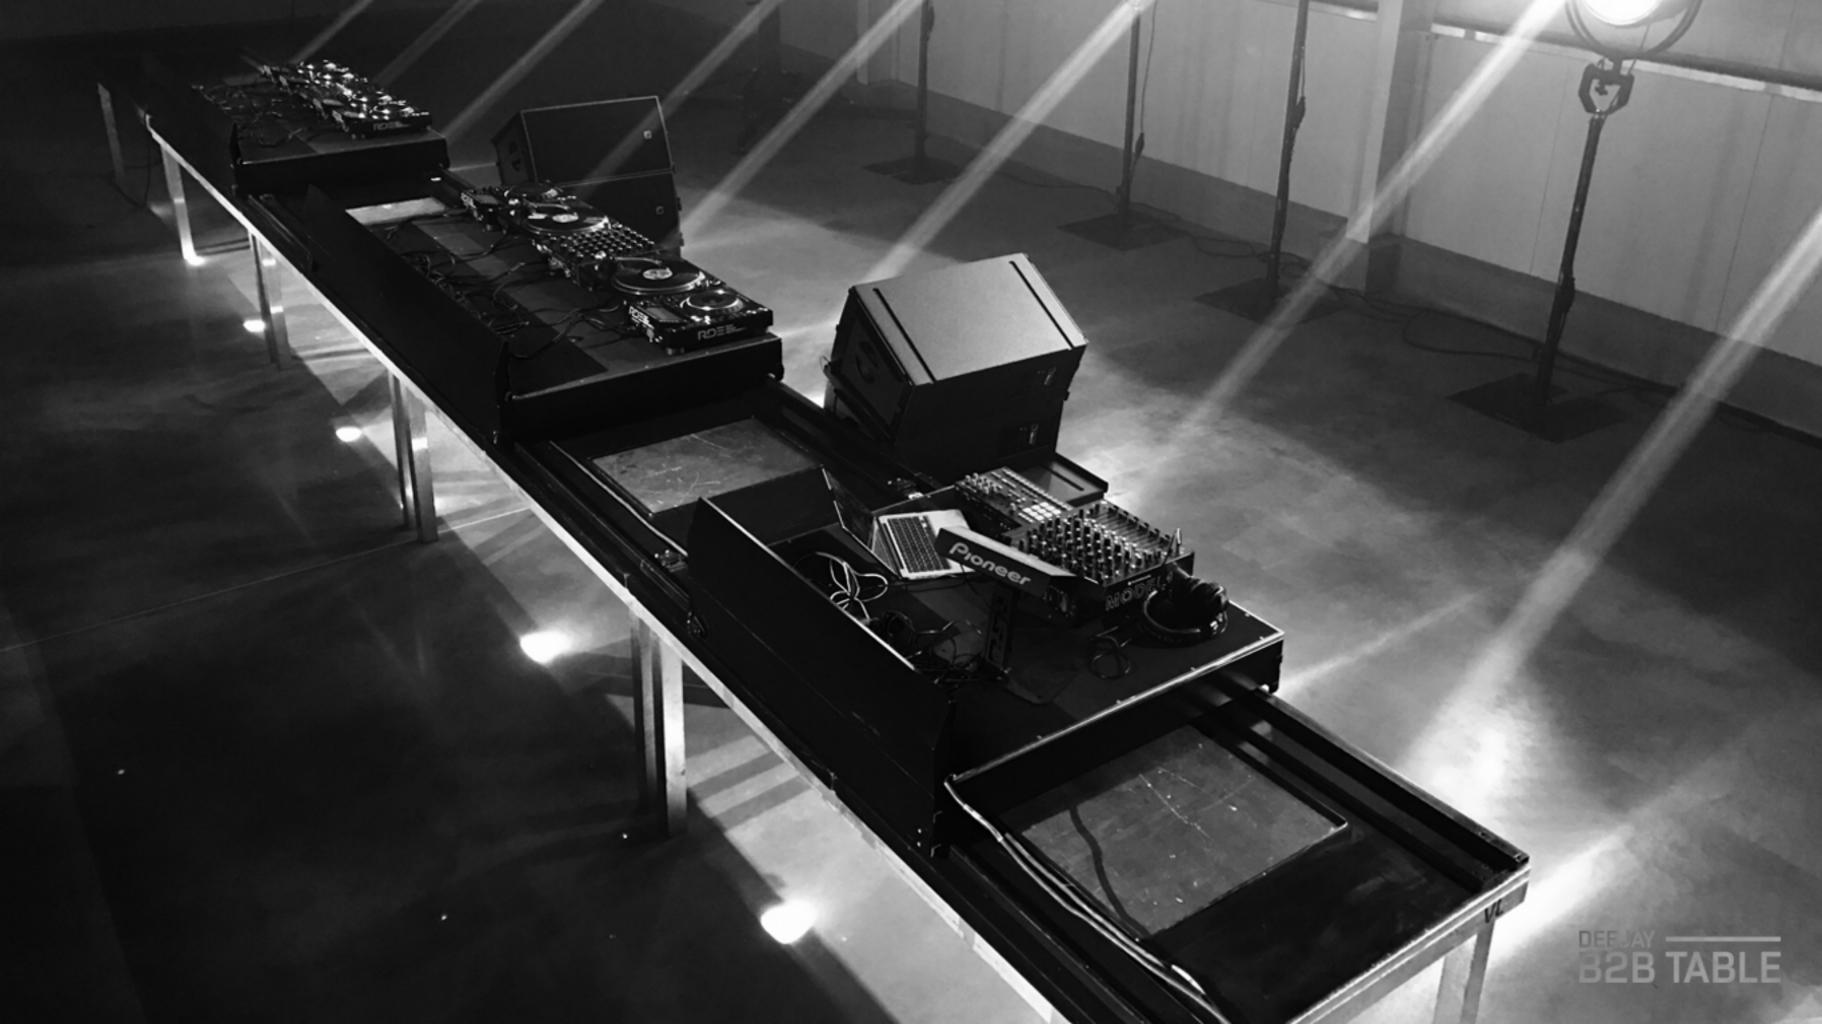

#### WORLD'S BEST DJ FESTIVAL SOLUTION

Introducing **Deejay B2B table**, world's first modular DJ solution dedicated for the most seamless technical changes during festivals and events that require advanced functionality and design while retaining the key values of ease of use and reliability that are so critical during an ongoing performance.

Years of experience and close cooperation with industry professionals has resulted in a robust and hard-wearing mobile system that can accommodate multiple and complex DJ setups allowing trouble-free rider changes without compromising artist center position on the stage.

Regardless of its weight, one simple click and you can roll in your next artist pre-installed setup with ease and confidence, hassle-free, all plugged in and ready to perform.

Implementation of industrial vibration absorbers means no stress, no vibration transmission and zero feedback while using very demanding vinyl setup so you can finally forget concrete slabs and other risky substitutes and focus on your show.