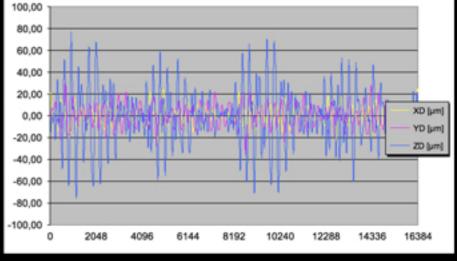

### **Vibration Absorption Capabilities**

Here are the measurements from the Fast Tracer vibration analyser and dedicated vibration diagnostics software used to collect data at vibration range of 0-2500 Hz:

- 1.1. The vibration measurement on the mixer shows a tenfold increase in vertical displacement of the table without shock absorbers when compared to the standard stage table setup.
- 1.2. The turntable, due to its design, exhibited higher damping properties compared to the mixer. However, Deejay B2B Table fitted with shock absorbers provided a significant, six-fold drop in the level of displacement drastically outperforming any standard solutions.

#### Standard Stage Table

#### Deejay B2B table