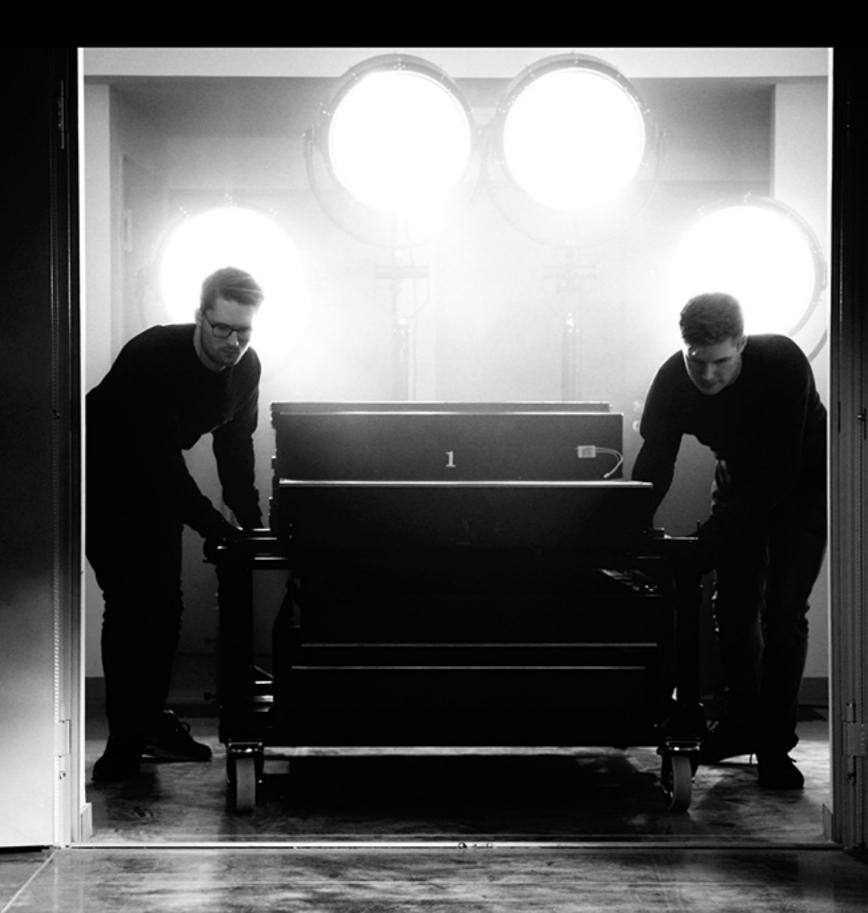

Regardless of its weight, one simple click and you can roll in your next artist pre-installed setup with ease and confidence, hassle-free, all plugged in and ready to perform.

Implementation of industrial vibration absorbers means no stress, no vibration transmission and zero feedback while using very demanding vinyl setup so you can finally forget concrete slabs and other risky substitutes and focus on your show.