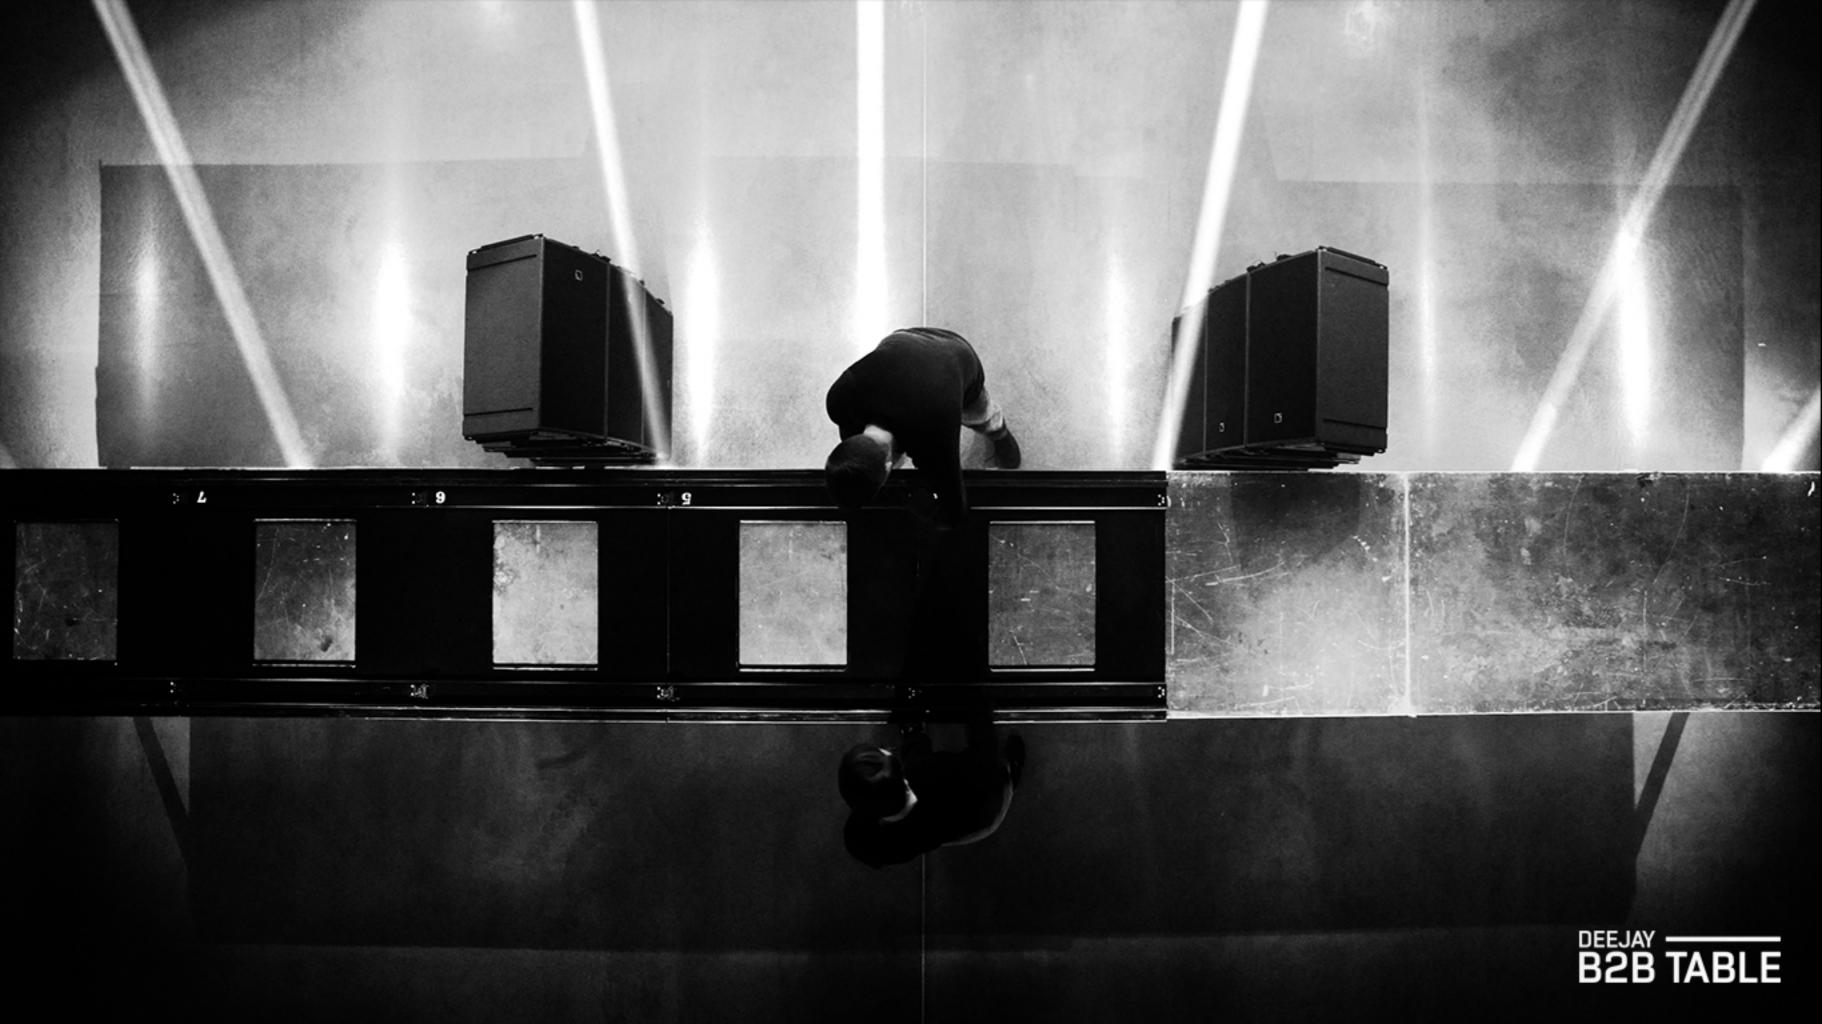

Designed and built to the highest quality our Deejay B2B Table can withstand 200 kg of weight at any point while PENN ELCOM locks provide sufficient resistance to the slightest unwanted side movement.