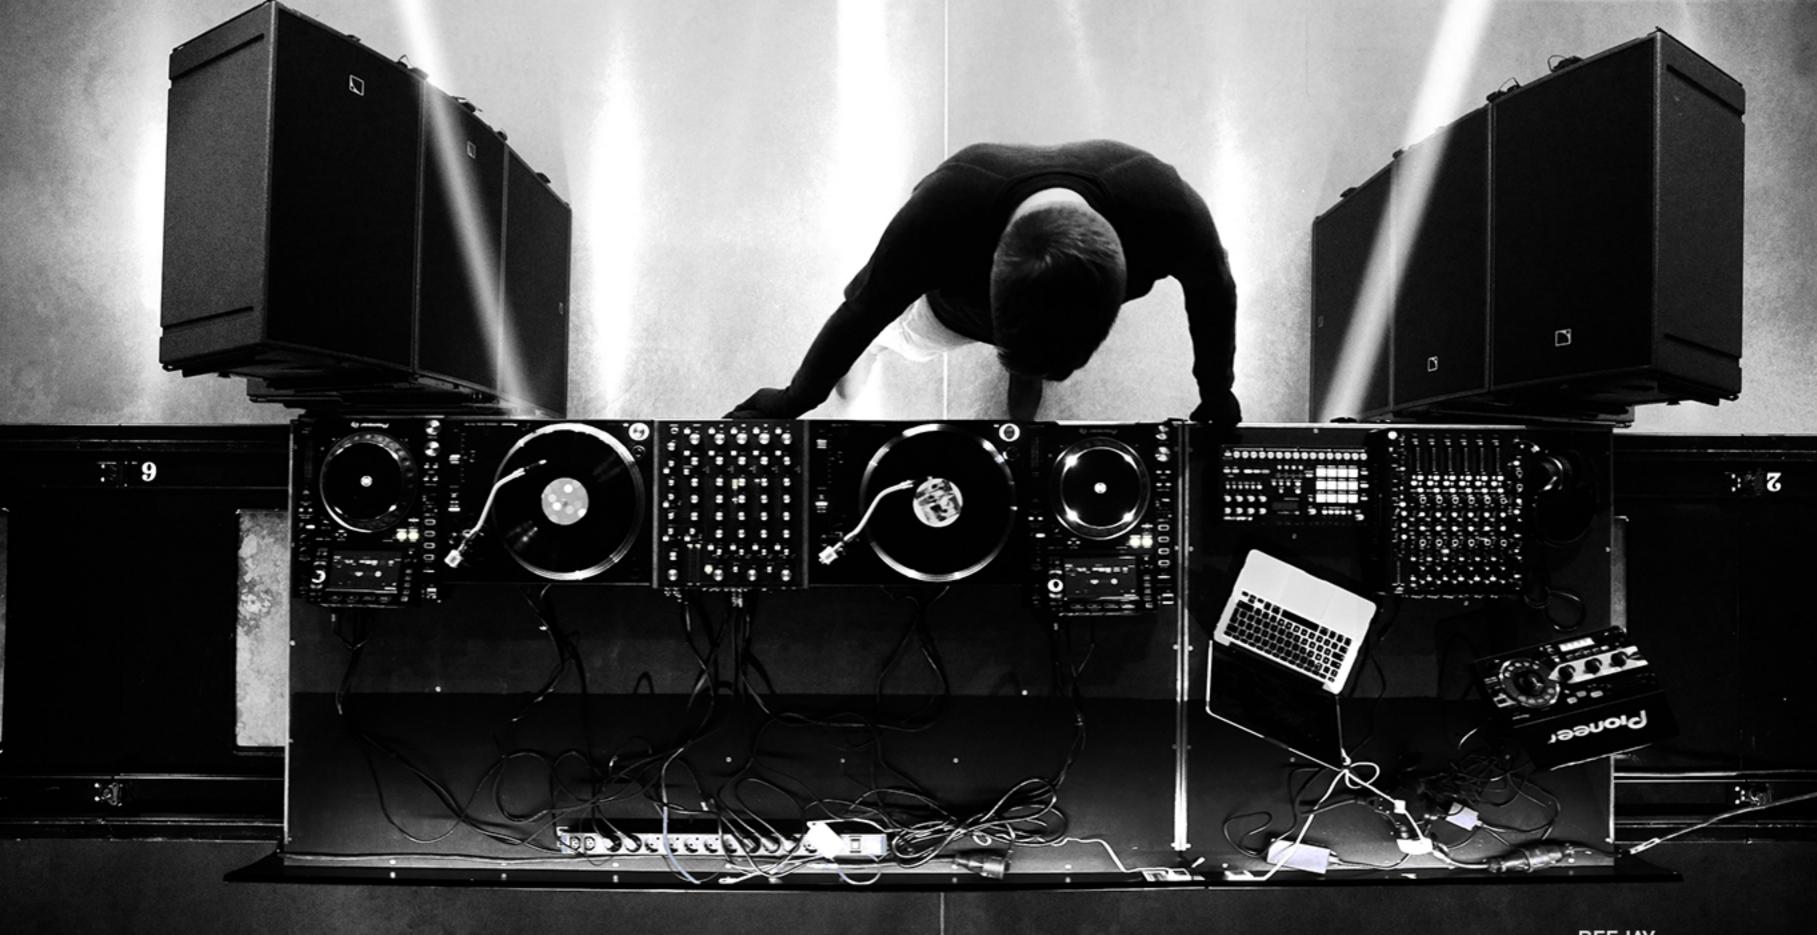

#### WORLD'S BEST DJ FESTIVAL SOLUTION

Introducing **Deejay B2B table**, world's first modular DJ solution dedicated for the most seamless technical changes during festivals and events that require advanced functionality and design while retaining the key values of ease of use and reliability that are so critical during an ongoing performance.

Years of experience and close cooperation with industry professionals has resulted in a robust and hard-wearing mobile system that can accommodate multiple and complex DJ setups allowing trouble-free rider changes without compromising artist center position on the stage.

Regardless of its weight, one simple click and you can roll in your next artist pre-installed setup with ease and confidence, hassle-free, all plugged in and ready to perform.

Implementation of industrial vibration absorbers means no stress, no vibration transmission and zero feedback while using very demanding vinyl setup so you can finally forget concrete slabs and other risky substitutes and focus on your show.