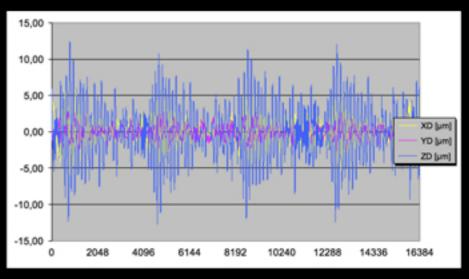

### **Vibration Absorption Capabilities**

Here are the measurements from the Fast Tracer vibration analyser and dedicated vibration diagnostics software used to collect data at vibration range of 0-2500 Hz:

- 1.1. The vibration measurement on the mixer shows a tenfold increase in vertical displacement of the table without shock absorbers when compared to the standard stage table setup.
- 1.2. The turntable, due to its design, exhibited higher damping properties compared to the mixer. However, Deejay B2B Table fitted with shock absorbers provided a significant, six-fold drop in the level of displacement drastically outperforming any standard solutions.

#### Standard Stage Table