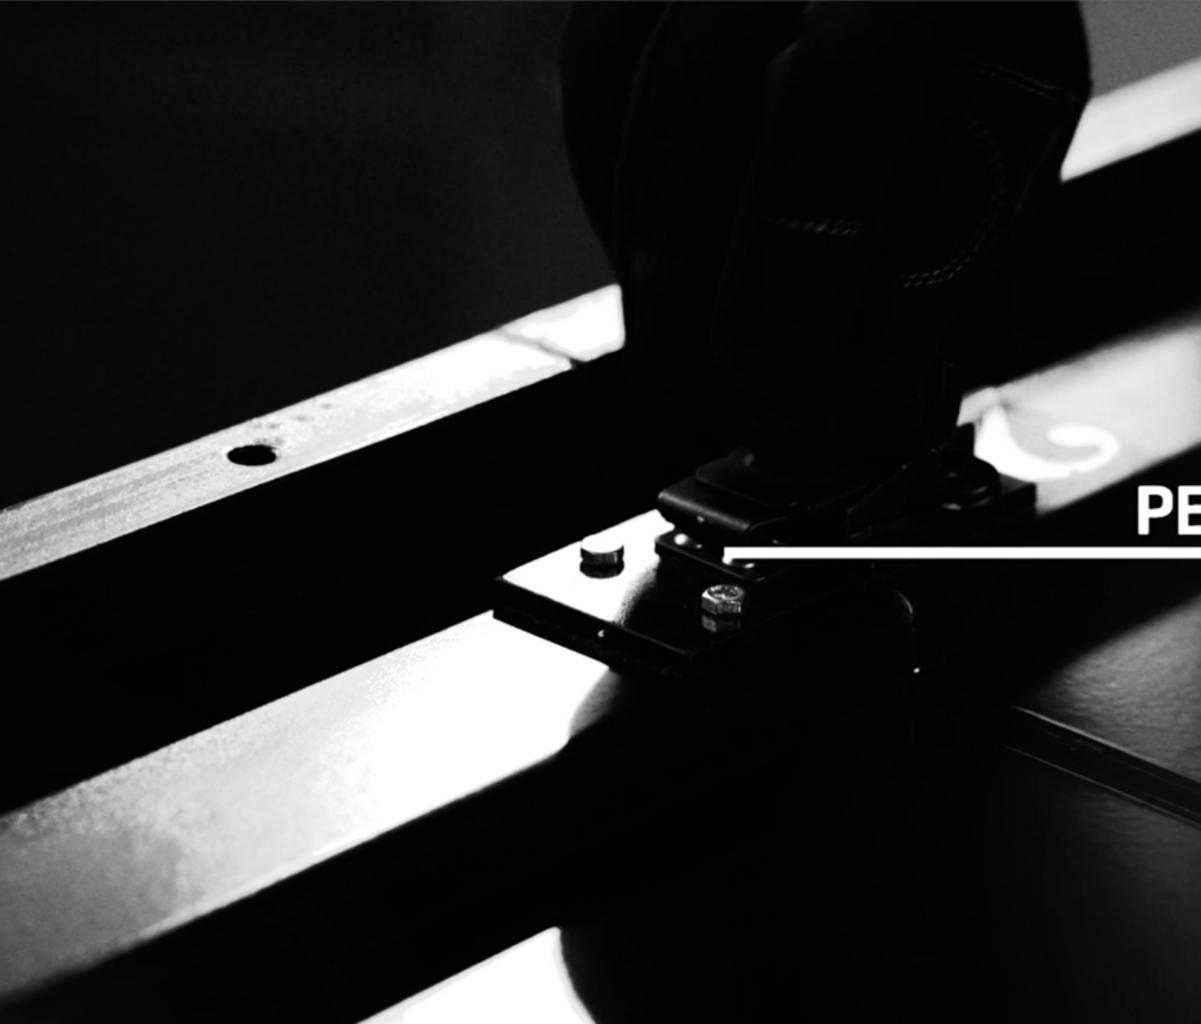

Designed and built to the highest quality our Deejay B2B Table can withstand 200 kg of weight at any point while PENN ELCOM locks provide sufficient resistance to the slightest unwanted side movement.

## **PENN-ELCOM LOCKS**